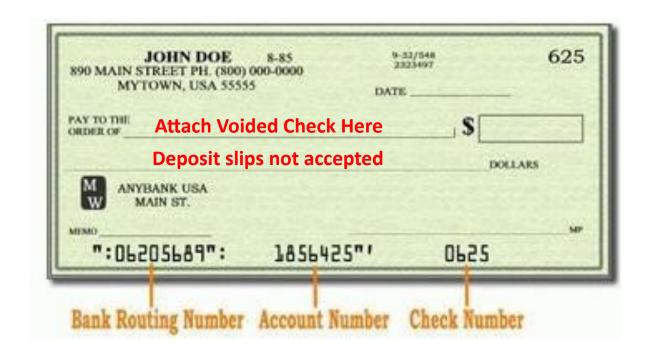

## Electronic Funds Transfer Authorization for BANK ACCOUNT

I (we) hereby authorize ITHACA COMMUNITY CHILDCARE CENTER to initiate debit entries to my (our) checking or savings account. To properly affect the cancellation of this agreement, I (we) are required to give 10 days written notice. Credit Union members: Please contact your credit union to verify account and routing numbers for automatic payments.

| • |  |
|---|--|
|   |  |
|   |  |
|   |  |
|   |  |

| Name:                |            |        |               |
|----------------------|------------|--------|---------------|
| Address              | City:      | State: | Zip           |
| Bank or Credit Union |            |        |               |
| Name:                |            | Che    | cking Savings |
| Routing #:           | Account #: |        |               |
| Signature:           | [          | Date:  |               |